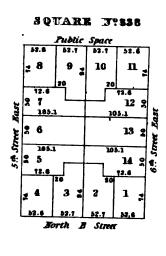

# SQUARE Nº39 SQUARE Nº38 5 93.2 24 th Street West 24 th Street West 3 Pennsylvania SQUARE Nº40 SQUARE Nº41 7 10 109.6 ¥ 7 7 Street West Stir Street 25 Street North H Street SQUARE Nº42 SQUAREN:43 10 11 12 13 8 North F Street 7 1.1 3 SQUARE Nº44 mide 11.11 Street Dy ce Street 10 6 15 13 West 50 th 5 16 122.24 122.25 122.25 123.25 124 134 134 134 134 , 5 fed 2 1 North G Street